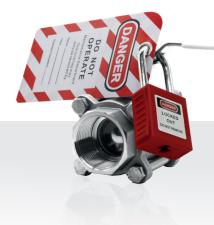

# **Application examples**

AWH Angle Type Strainer with LOTO access protection, safety interlock, hazard tag and padlock

Hygienic AWH Sampling Valve, manually operated and lockable

AWH Ball Valve with lockable, LOTOcompatible handle