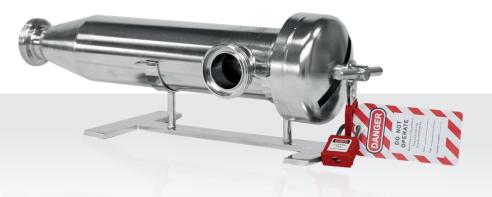

#### LOTO components and ordering information **LOTO Clamp** Article DN DIN Material Inch Flange-Ø Art.no. 6 -8 1/2" 316L 25.0 111 S00 542 10/15/20 316L 34.0 111 S00 042 25 - 40 1 - 1 1/2" 316L 50.5 111 SOO 572 50 2" 316L 64.0 111 S00 582 2 1/2" 316L 77.5 111 S00 592 65 3" 316L 91.0 111 SOO 602 80 3 1/2" 316L 106.0 111 S00 612 100 4" 316L 119.0 111 SOO 622