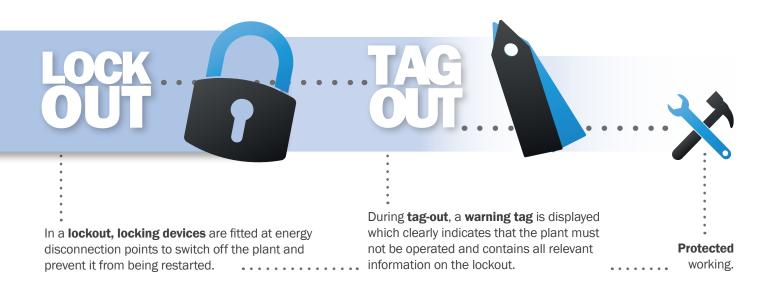

### What are lockout-tagout systems?

Lockout-tagout systems, also known as "LOTO", are **systematic interlocking and blocking systems** that are fitted to components. They help to keep hazardous energies such as hydraulic pressure, electrical energy or compressed air under control during service activities. By using LOTO systems, **risks** such as serious accidents and cost-intensive system damages **can be minimized** by ensuring that plants cannot be started accidentally during work. The principle:

### The principle: