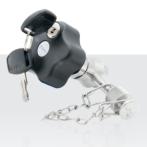

# **Application examples**

AWH Angle Type Strainer with LOTO access protection, safety interlock, hazard tag and padlock

Hygienic AWH Sampling Valve, manually operated and lockable

AWH Ball Valve with lockable, LOTOcompatible handle