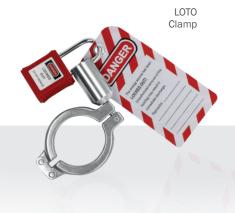

#### LOTO components and ordering information **LOTO Clamp** Article DN DIN Material Inch Flange-Ø Art.no. 6 -8 1/2" 316L 25.0 111 S00 542 10/15/20 316L 34.0 111 S00 042 25 - 40 1 - 1 1/2" 316L 50.5 111 SOO 572 50 2" 316L 64.0 111 S00 582 2 1/2" 316L 77.5 111 S00 592 65 3" 316L 91.0 111 SOO 602 80 3 1/2" 316L 106.0 111 S00 612 100 4" 316L 119.0 111 SOO 622