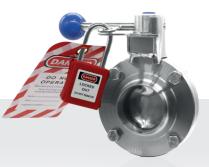

# **Application examples**

AWH Angle Type Strainer with LOTO access protection, safety interlock, hazard tag and padlock

Hygienic AWH Sampling Valve, manually operated and lockable

AWH Ball Valve with lockable, LOTOcompatible handle