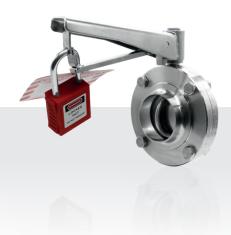

AWH Butterfly Valve with lockable, LOTOcompatible scissor handle

Lockable Lockout Tagout Kit for organized access and storage of LOTO components

AWH

**AWH** 