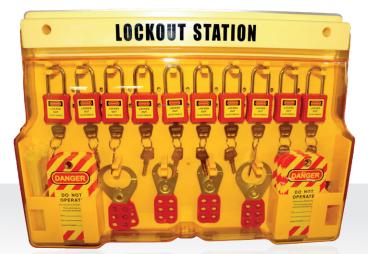

AWH Butterfly Valve with lockable, LOTOcompatible scissor handle

Lockable Lockout Tagout Kit for organized access and storage of LOTO components

AWH

**AWH** 