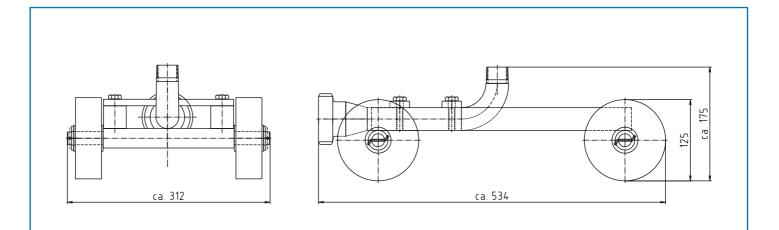

## Tank Cleaning Trolly JM-C1

The tank cleaning trolly allows mobile use of cleaning devices in a tank. The scope of delivery does not include the cleaning device.

Picture similar

The dimensions listed are in mm and are nominal dimensions.

Dimensions