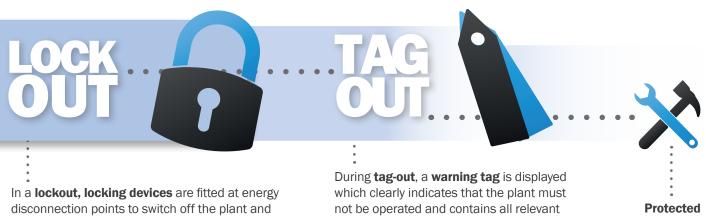

## What are lockout-tagout systems?

Lockout-tagout systems, also known as "LOTO", are systematic interlocking and blocking systems that are fitted to components. They help to keep hazardous energies such as hydraulic pressure, electrical energy or compressed air under control during service activities. By using LOTO systems, risks such as serious accidents and cost-intensive system damages can be minimized by ensuring that plants cannot be started accidentally during work. The principle:

prevent it from being restarted. .....

information on the lockout.

working.